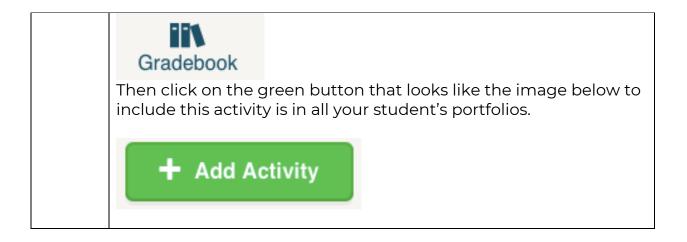

|
| 4    | Type in your yesnet email address                                                                              |
|      | FreeSb   Welcome Back!   your.name@yesnet.yk.cal   Next                                                        |
| 5    | If you have signed up with a free account, make sure you select<br>the Managed by Government of Yukon account  |
|      | Managed by Government of Yukon                                                                                 |
| 6    | To view the list of students, click on the Portfolios icon at the top<br>of the page.<br>Portfolios            |
| 7    | To add a "bucket" of learning to your students portfolios, click on the Gradebook icon at the top of the page. |